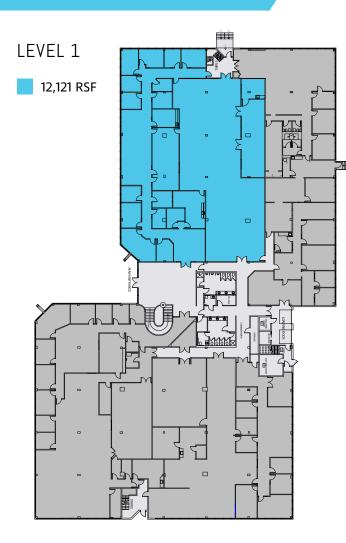

## **AVAILABLE SPACE**

BUILDING SIZE: 80,305
LOT SIZE: 4.89 acres

NUMBER OF FLOORS: 2
YEAR COMPLETED: 1987
CLEAR HEIGHT: -

**STRUCTURAL:** Steel Frame

**EXTERIOR:** Concrete block with steel-framing, finished with masonry brick.