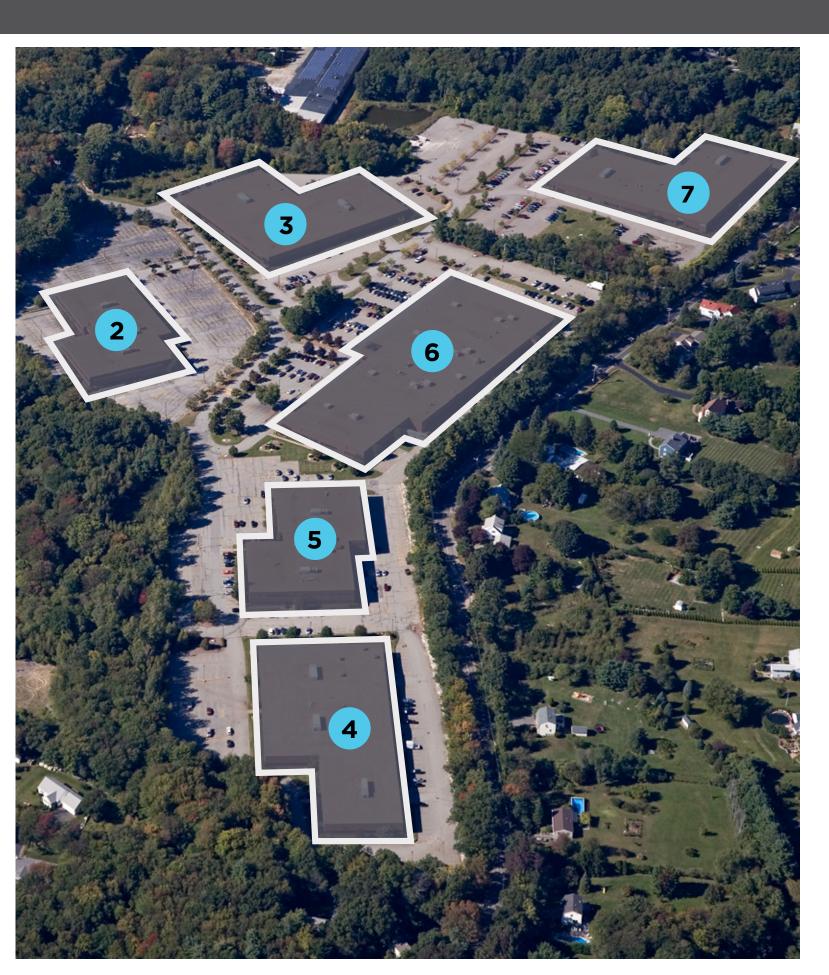

# 5 Z BUILDING business park

At the crossroads of innovation and industry.









# SITE MAP

## **ACCESSIBILITY**



BT37 is located in a highly accessible area with easy commuting patterns to major highways and public transportation. Less than 10 miles away is I-495, Route 3, and I-93. The business park runs alongside the MBTA commuter rail Lowell line, providing easy access into Boston. Also, the Lowell Regional Transit Authority operates the bus line which services the park and runs from the North Billerica train station to Downtown Lowell.

$$0.9$$
 Interstate  $495$   $1.8$  10 Route  $3$ 

$$6.7 \, {}^{\text{\tiny MLES}}$$
 Interstate  $93$   $13.1 \, {}^{\text{\tiny MLES}}$  Route  $128$ 

$$23.6^{\text{mles}}$$
 Interstate  $90$   $30.0^{\text{mles}}$  Boston Ma





## **BUILDING SPECS**

## **AVAILABLE SPACE**

BUILDING SIZE: 80,305
LOT SIZE: 4.89 acres

NUMBER OF FLOORS: 2
YEAR COMPLETED: 19