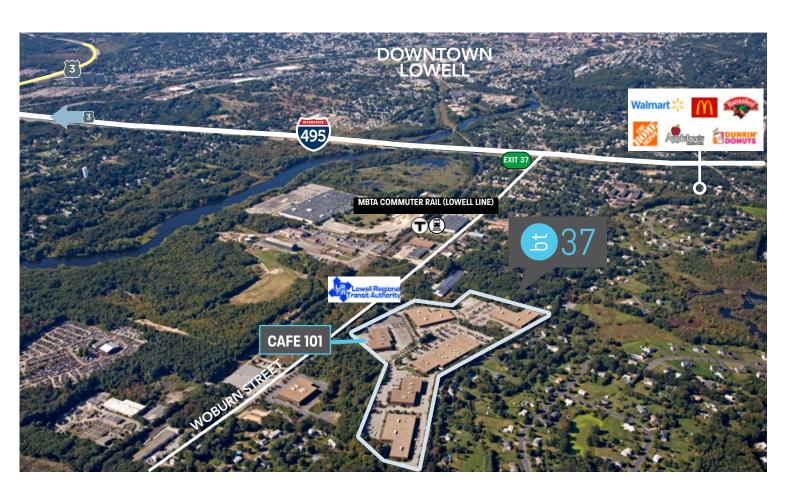

## **ACCESSIBILITY**

BT37 is located in a highly accessible area with easy commuting patterns to major highways and public transportation. Less than 10 miles away is I-495, Route 3, and I-93. The business park runs alongside the MBTA commuter rail Lowell line, providing easy access into Boston. Also, the Lowell Regional Transit Authority operates the bus line which services the park and runs from the North Billerica train station to Downtown Lowell.

$$0.9$$
 Interstate  $495$   $1.8$  10 Route  $3$ 

$$6.7 \, {}^{\text{\tiny MLES}}$$
 Interstate  $93$   $13.1 \, {}^{\text{\tiny MLES}}$  Route  $128$ 

$$23.6^{\text{mles}}$$
 Interstate  $90$   $30.0^{\text{mles}}$  Boston Ma