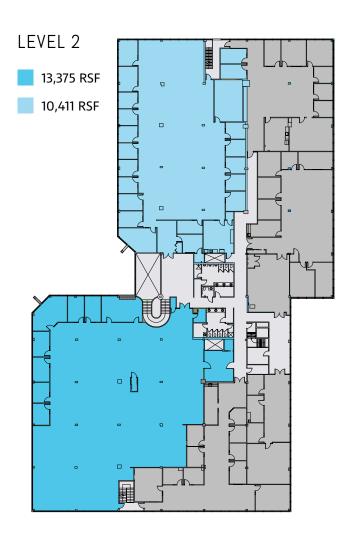

## **AVAILABLE SPACE**

BUILDING SIZE: 80,305
LOT SIZE: 4.89 acres

NUMBER OF FLOORS: 2
YEAR COMPLETED: 1987
CLEAR HEIGHT: -

**STRUCTURAL:** Steel Frame

**EXTERIOR:** Concrete block with steel-framing, finished with masonry brick.