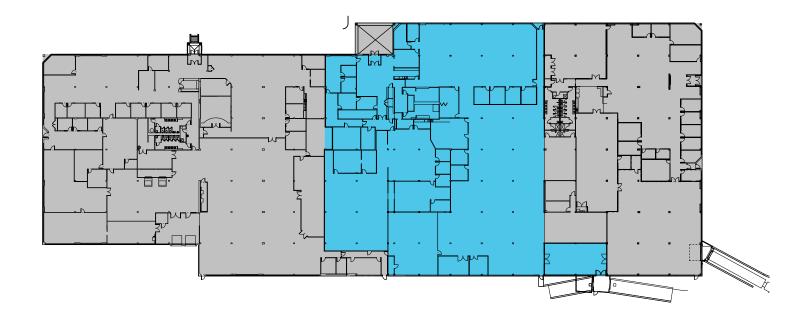

Three sets of men's and women's restrooms **RESTROOMS:** 

WATER: Town of Billerica

SEWER: Municipal sewer system

38,923 RSF