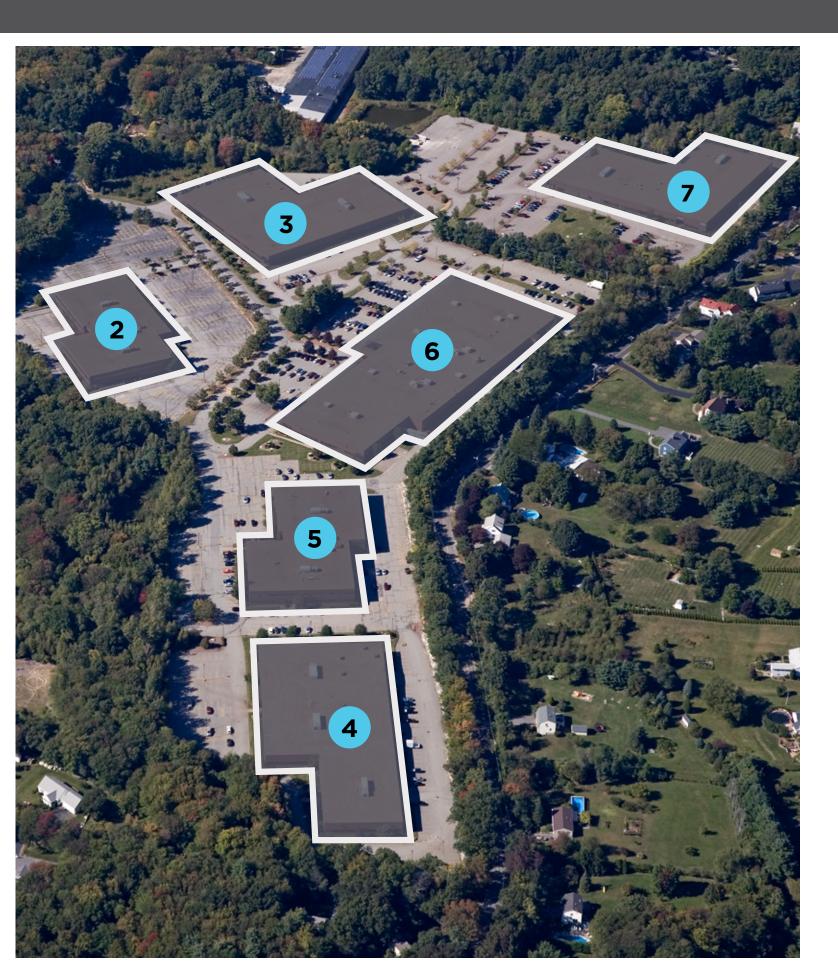

# 9 BUILDING business park

At the crossroads of innovation and industry.









# SITE MAP

# **ACCESSIBILITY**



BT37 is located in a highly accessible area with easy commuting patterns to major highways and public transportation. Less than 10 miles away is I-495, Route 3, and I-93. The business park runs alongside the MBTA commuter rail Lowell line, providing easy access into Boston. Also, the Lowell Regional Transit Authority operates the bus line which services the park and runs from the North Billerica train station to Downtown Lowell.

$$0.9$$
 Interstate  $495$   $1.8$  10 Route  $3$ 

$$6.7 \, {}^{\text{\tiny MLES}}$$
 Interstate  $93$   $13.1 \, {}^{\text{\tiny MLES}}$  Route  $128$ 

$$23.6$$
 MLES INTERSTATE  $90$   $30.0$  MLES BOSTON MA





# **BUILDING SPECS**

# **AVAILABLE SPACE**

**BUILDING SIZE:** 101,058 LOT SIZE: 8.07 acres

NUMBER OF FLOORS:

YEAR COMPLETED: 1996 **CLEAR HEIGH