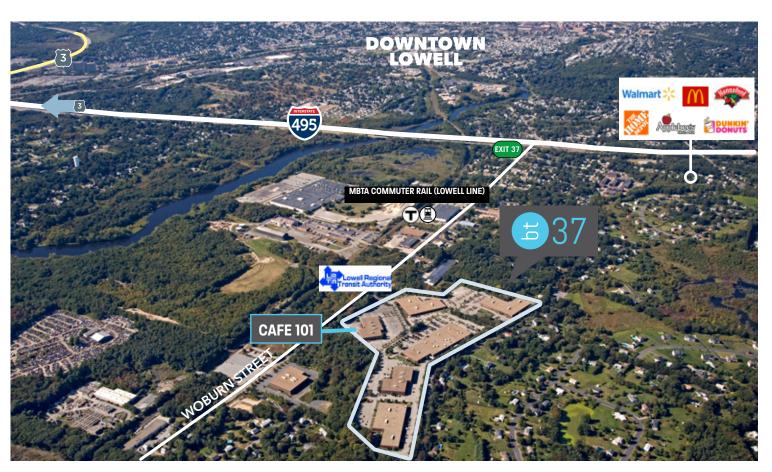

# **ACCESSIBILITY**

BT37 is located in a highly accessible area with easy commuting patterns to major highways and public transportation. Less than 10 miles away is I-495, Route 3, and I-93. The business park runs alongside the MBTA commuter rail Lowell line, providing easy access into Boston. Also, the Lowell Regional Transit Authority operates the bus line which services the park and runs from the North Billerica train station to Downtown Lowell.

$$0.9$$
 Interstate  $495$   $1.8$  10 Route  $3$ 

$$6.7 \, {}^{\text{\tiny MLES}}$$
 Interstate  $93$   $13.1 \, {}^{\text{\tiny MLES}}$  Route  $128$ 

$$23.6$$
 MLES INTERSTATE  $90$   $30.0$  MLES BOSTON MA