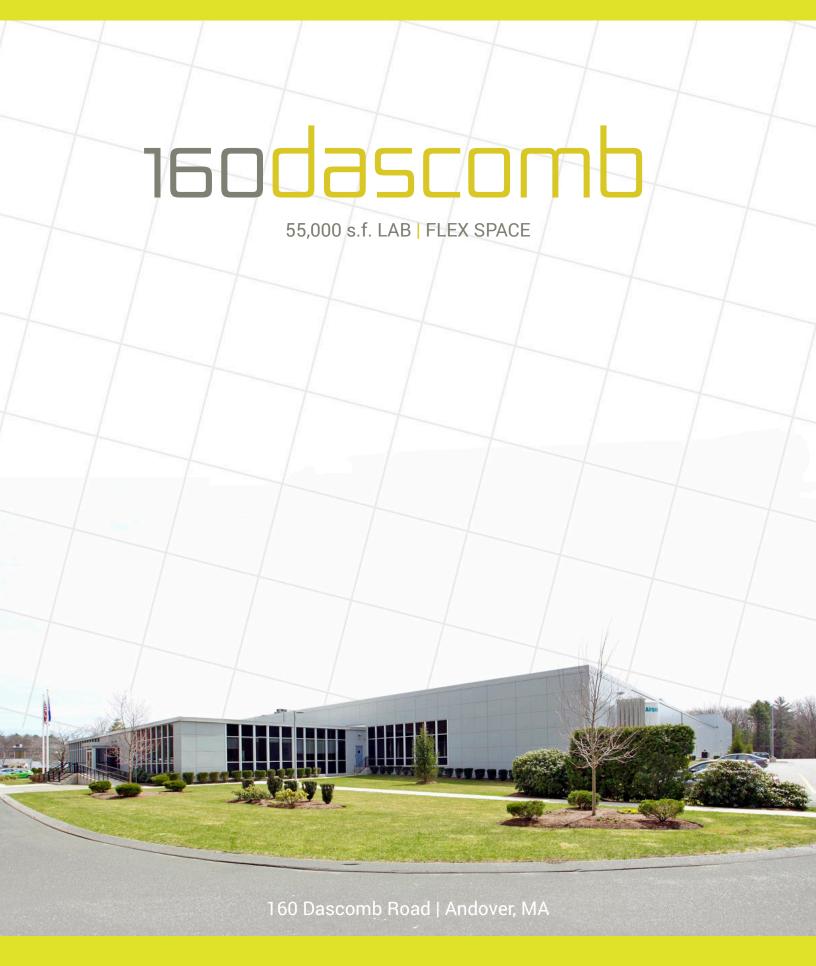

# 160dascomb LAB SPACE

160 Dascomb Road currently has 55,000 s.f. of lab/flex space available for lease. The space offers 22' clear heights throughout and the highest level of energy management. The building is located directly off of I-93 with close proximity to I-495 and Route 128. The space features direct access to two loading docks, a brand new roof, heavy power and a flexible layout. Join numerous corporate neighbors at the newly renovated 160 Dascomb.