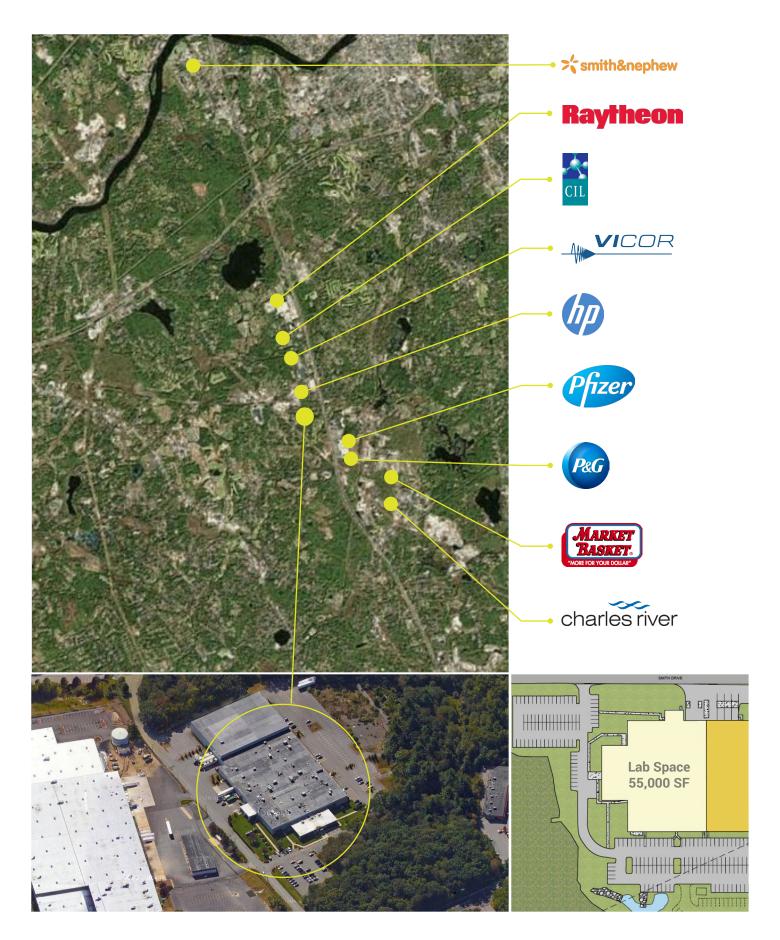

s throughout and the highest level of energy management. The building is located directly off of I-93 with close proximity to I-495 and Route 128. The space features direct access to two loading docks, a brand new roof, heavy power and a flexible layout. Join numerous corporate neighbors at the newly renovated 160 Dascomb.

## **PROPERTY FACTS**

BUILDING SIZE: 125,609 s.f.

AVAILABLE: 55,000 s.f.

YEAR BUILT: 1978, Renov. 2009 **PARKING**: 283 spaces (expandable)

TRUCK PARKING: Available

**LOADING DOCKS**: 9 external, 1 drive in (2 docks adjacent to available space)

**CLEAR HEIGHT**: 22'

**ROOF**: Rubber membrane with 10-year warranty

**SLAB**: 6'

**RE TAX**: \$132,000 (\$0.85 p.s.f.)











Town of

Tewksbury

WATER Town of Andover



# CORPORATE NEIGHBORS | PLAT | FLOOR PLAN



For more information, contact:

# **CHRIS LAWRENCE**

617 | 316 6529

christopher.lawrence@am.jll.com

## **BRIAN TISBERT**

617 | 531 4115

brian.tisbert@am.jll.com

## DON DOMORETSKY

617 | 531 4113

don.domoretsky@am.jll.com