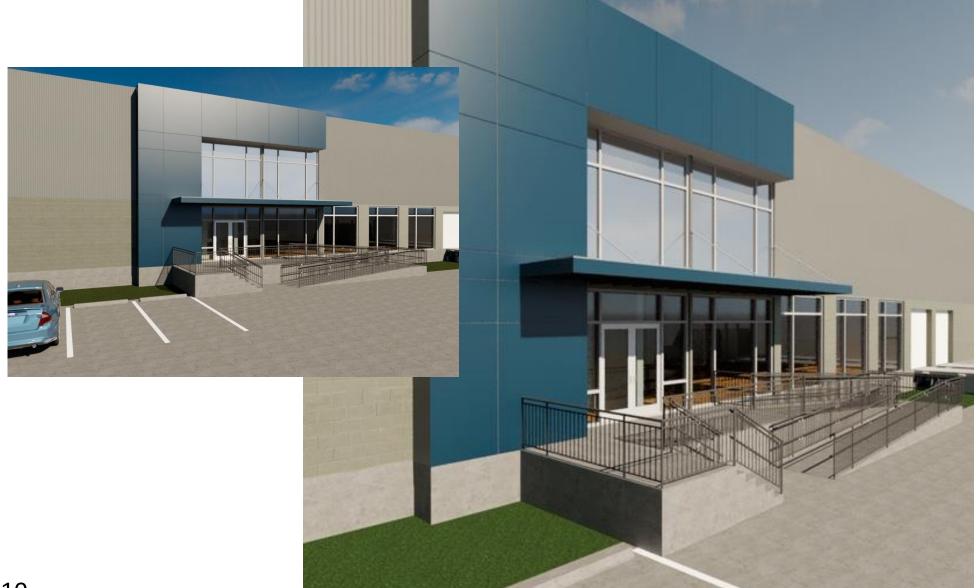

ntrol panel and sprinklers.



## IDEAL METRO SOUTH INDUSTRIAL LOCATION



#### EXCEPTIONAL LOGISTICAL CONNECTIVITY





Marriott

#### AMENITIZED LOCATION IN AN INSTITUTIONALLY DEVELOPED COMMERCIAL PARK

Forge Business Park contains over 2.2 million square feet of flex and industrial space, making it one of the largest commercial product clusters in the region. The location is bolstered by attractive surrounding amenities, including a number of dining, hotel, and shopping options.

#### MANDATED PARK STANDARDS

Uniform brick exteriors Standardized Building signage with listed tenancy Mandated landscaping and up-keep

Loading and storage site-line regulations

## RENDERINGS | MAP

A STATE OF

### 16 FORGE PARK – SITE MAP



## 16 FORGE PARK – SOURCES & USES





2 Front Copy 1 1'= 20'-0"



# Condyne Capital Partners, LLC

100 Grandview Road, Suite 312, Braintree MA 02184

Aarriott

Phone: 781.552.4204 | www.Condyne.com

s.com / aerials