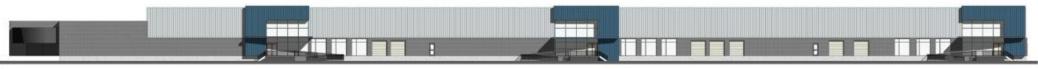

## 16 FORGE PARK PROPERTY DESCRIPTION

## 16 FORGE – PROPERTY BONUS FEATURES

- DROPPED CEILING
  BENEATH 24' CLEAR HEIGHTS
- 24' CLEAR HEIGHT EXISTS ACROSS ROUGHLY 80% OF BUILDING FOOTPRINT

- Florida Power and Light transformer
- 3,000 amp main switchboard
- 277/480 volt service
- Dry tape transformer