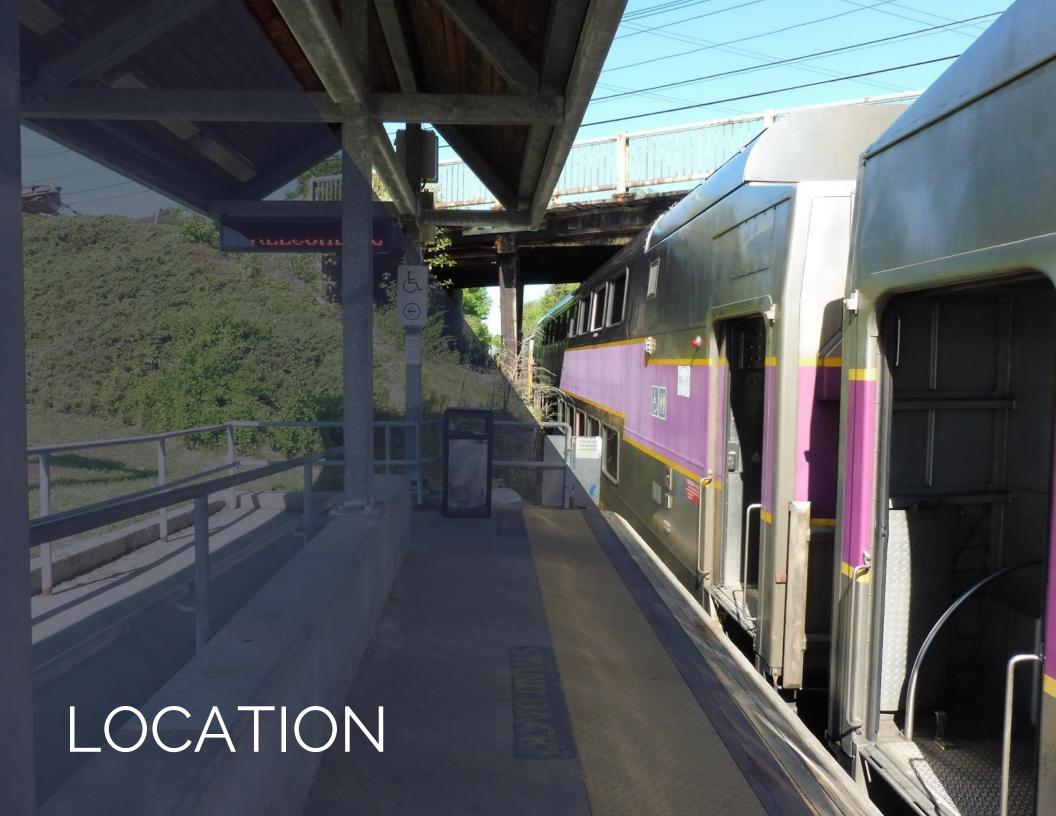

## IDEAL METRO SOUTH INDUSTRIAL LOCATION

#### EXCEPTIONAL LOGISTICAL CONNECTIVITY

Marriott

#### AMENITIZED LOCATION IN AN INSTITUTIONALLY DEVELOPED COMMERCIAL PARK

Forge Business Park contains over 2.2 million square feet of flex and industrial space, making it one of the largest commercial product clusters in the region. The location is bolstered by attractive surrounding amenities, including a number of dining, hotel, and shopping options.