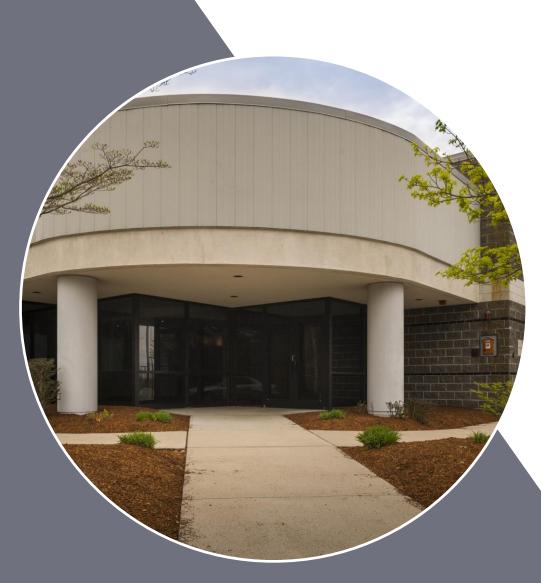

FORGE PARK FRANKLIN, MASSACHUSETTS



#### SITE SPECIFICATIONS

Location

16 Forge Parkway, Franklin MA

Land Area 9.9 acres

Zoning

Industrial

#### PROPERTY SPECIFICATIONS

| Initial 88,000 1989<br>Additional 32,000 SF 1995 | Year Built<br>Renovated |
|--------------------------------------------------|-------------------------|
| 9                                                | Loading Docks           |
| 24'                                              | Ceiling Heights         |
| 438 (3.65/1000 SF                                | Parking Spaces          |
| Steel Frame w/ Steel Columns                     | Structured              |
| Single Ply EPDM w/stone ballast                  | Roof                    |
| Brick and Ribbon                                 | Exterior Finishes       |

## 16 FORGE PARK PROPERTY D