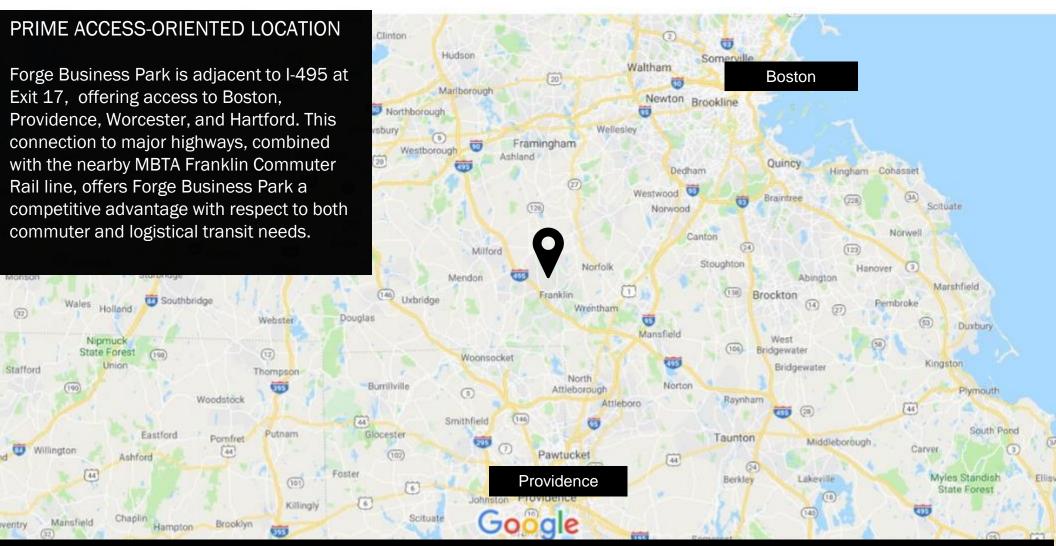

## IDEAL METRO SOUTH INDUSTRIAL LOCATION

#### EXCEPTIONAL LOGISTICAL CONNECTIVITY

Marriott

#### AMENITIZED LOCATION IN AN INSTITUTIONALLY DEVELOPED COMMERCIAL PARK

Forge Business Park contains over 2.2 million square feet of flex and industrial space, making it one of the largest commercial product clusters in the region. The location is bolstered by attractive surrounding amenities, including a number of dining, hotel, and shopping options.