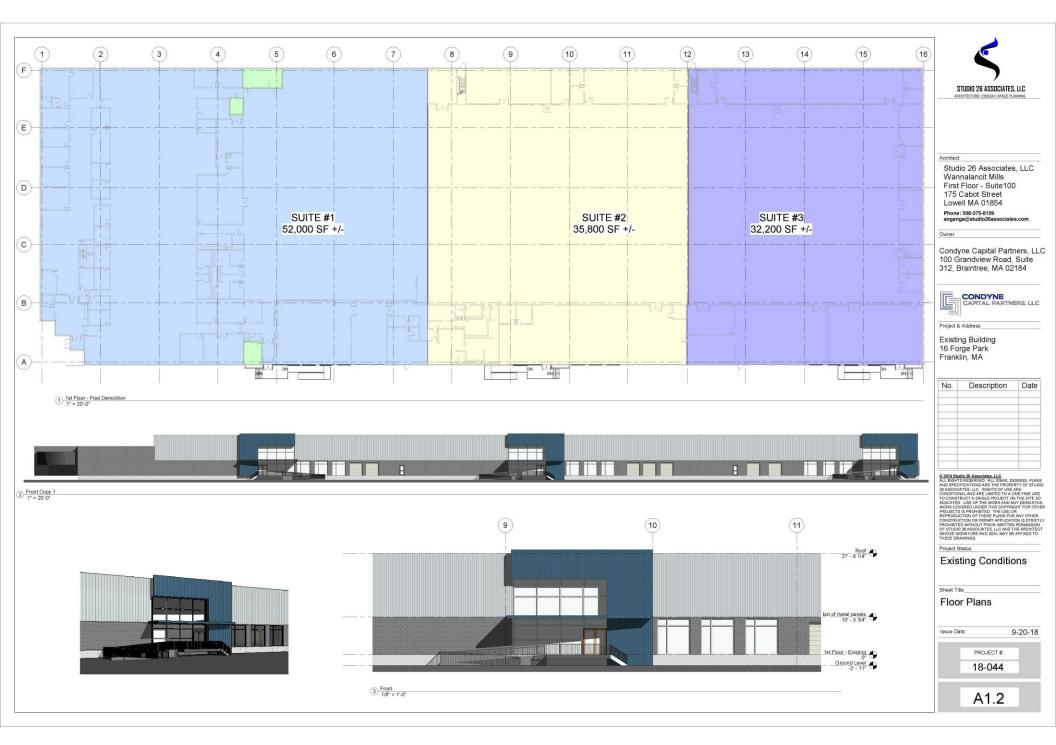

d visual alarm signals, fire control panel and sprinklers.



## IDEAL METRO SOUTH INDUSTRIAL LOCATION



#### EXCEPTIONAL LOGISTICAL CONNECTIVITY





Marriott

#### AMENITIZED LOCATION IN AN INSTITUTIONALLY DEVELOPED COMMERCIAL PARK

Forge Business Park contains over 2.2 million square feet of flex and industrial space, making it one of the largest commercial product clusters in the region. The location is bolstered by attractive surrounding amenities, including a number of dining, hotel, and shopping options.

#### MANDATED PARK STANDARDS

Uniform brick exteriors Standardized Building signage with listed tenancy Mandated landscaping and up-keep

Loading and storage site-line regulations

## RENDERINGS | MAP

A STATE OF

### 16 FORGE PARK – SITE MAP



## 16 FORGE PARK – SOURCES & USES





2 Front Copy 1 1'= 20'-0"



# Condyne Capital Partners, LLC

100 Grandview Road, Suite 312, Braintree MA 02184

Aarriott

Phone: 781.552.4204 | www.Condyne.com

s.com / aerials