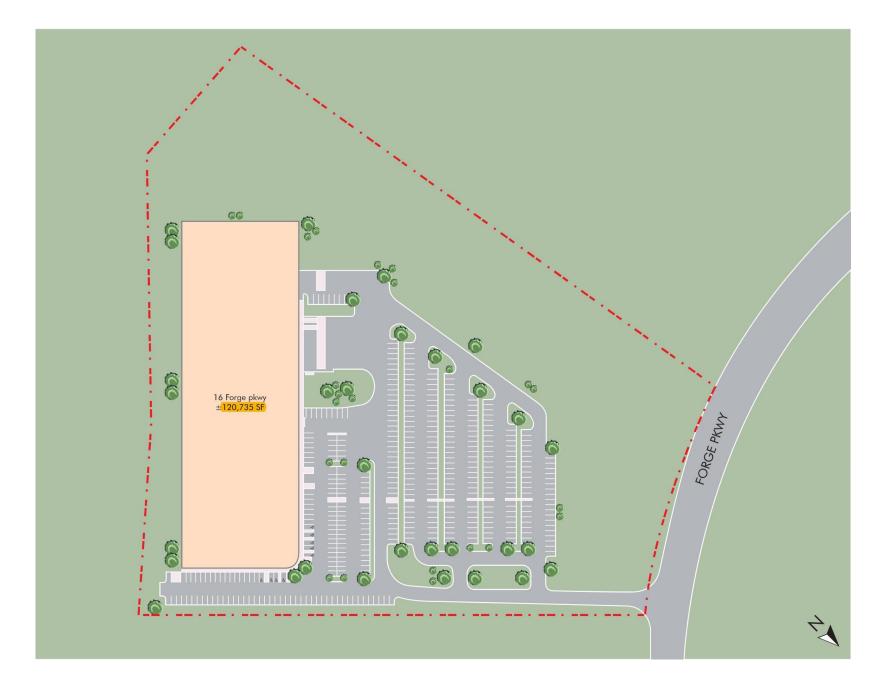

tomatic detection devices, audible and visual alarm signals, fire control panel and sprinklers.



## IDEAL METRO SOUTH INDUSTRIAL LOCATION



#### EXCEPTIONAL LOGISTICAL CONNECTIVITY





Marriott

#### AMENITIZED LOCATION IN AN INSTITUTIONALLY DEVELOPED COMMERCIAL PARK

Forge Business Park contains over 2.2 million square feet of flex and industrial space, making it one of the largest commercial product clusters in the region. The location is bolstered by attractive surrounding amenities, including a number of dining, hotel, and shopping options.

#### MANDATED PARK STANDARDS

Uniform brick exteriors Standardized Building signage with listed tenancy Mandated landscaping and up-keep

Loading and storage site-line regulations

## RENDERINGS | MAP

A STATE OF

### 16 FORGE PARK – SITE MAP



## 16 FORGE PARK – SOURCES & USES





2 Front Copy 1 1'= 20'-0"



# Condyne Capital Partners, LLC

100 Grandview Road, Suite 312, Braintree MA 02184

Aarriott

Phone: 781.552.4204 | www.Condyne.com

s.com / aerials