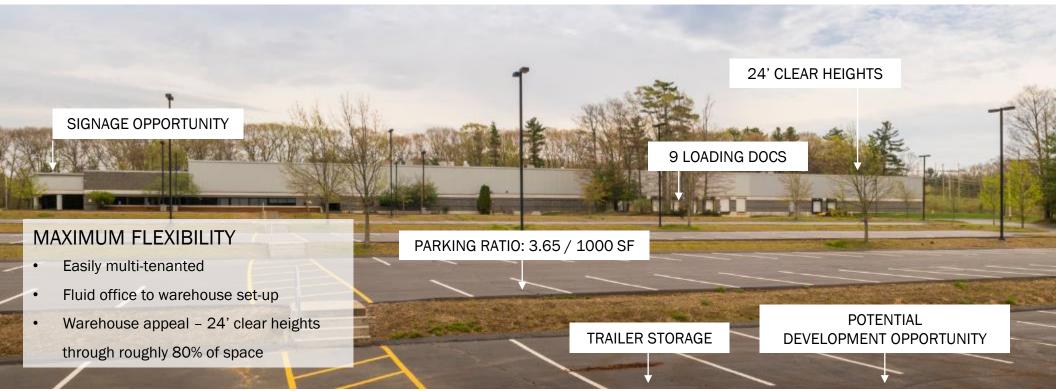

#### PROPERTY SPECIFICATIONS

| Initial 88,000 1989<br>Additional 32,000 SF 1995 | Year Built<br>Renovated |
|--------------------------------------------------|-------------------------|
| 9                                                | Loading Docks           |
| 24'                                              | Ceiling Heights         |
| 438 (3.65/1000 SF                                | Parking Spaces          |
| Steel Frame w/ Steel Columns                     | Structured              |
| Single Ply EPDM w/stone ballast                  | Roof                    |
| Brick and Ribbon                                 | Exterior Finishes       |

## 16 FORGE – PROPERTY BONUS FEATURES

- DROPPED CEILING
  BENEATH 24' CLEAR HEIGHTS
- 24' CLEAR HEIGHT EXISTS ACROSS ROUGHLY 80% OF BUILDING FOOTPRINT

- Florida Power and Light transformer
- 3,000 amp main switchboard
- 277/480 volt service
- Dry tape transformer