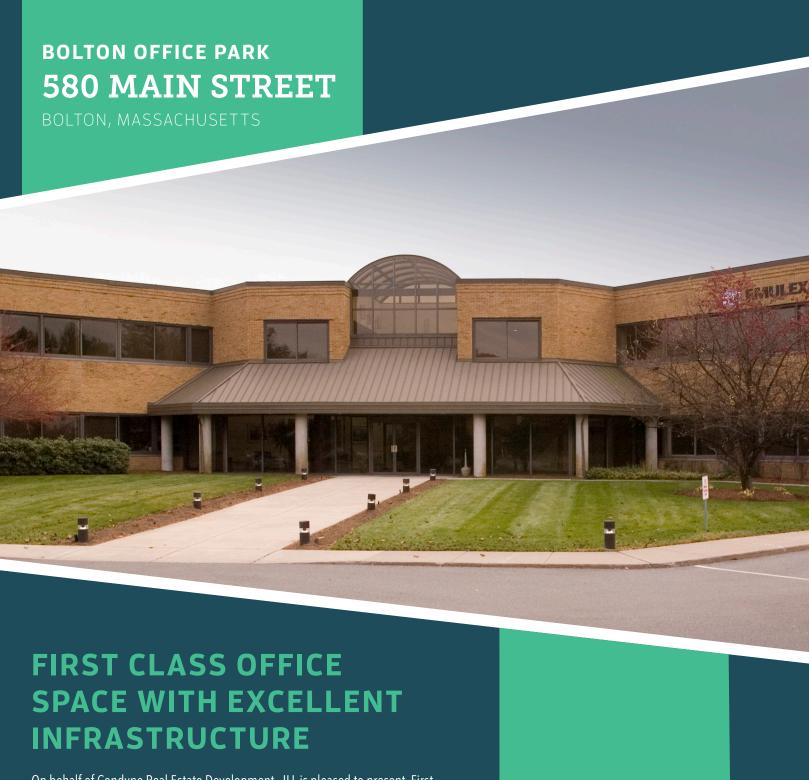

On behalf of Condyne Real Estate Development, JLL is pleased to present First Class Office Space for lease at 580 Main Street in Bolton, MA. 580 Main Street is a two-story, 105,600 square foot office building, located in Bolton Office Park. This 100-acre park includes wooded area, ponds and walking paths.

580 Main Street has an attractive brick façade with ribbon windows and a large bright marble atrium lobby. The building features two internal courtyards, which bring natural light streaming into the building's interior.