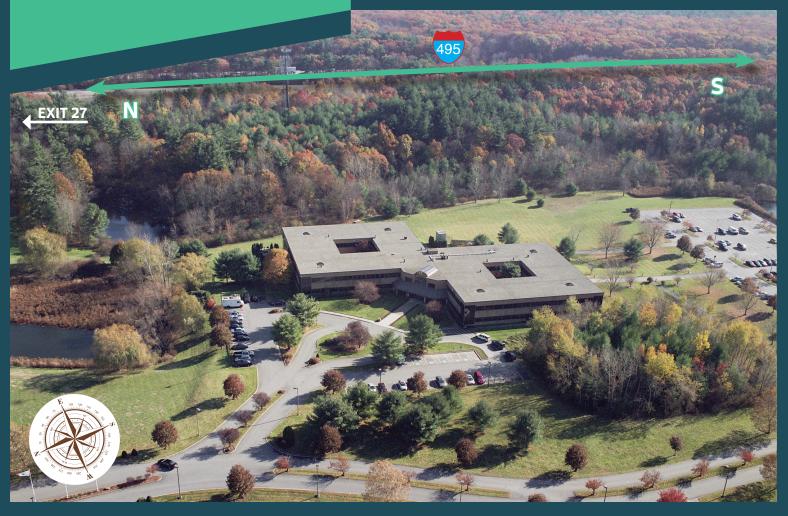

The building is conveniently located on Route 117, directly off I-495 Exit 27. 580 Main Street is less than 7 miles from I-290, less than 10 miles from Route 2 and I-190 and less than 15 miles from I-90/Mass Pike. There are many restaurants, daycare centers and hotels located within 5 miles of the building.