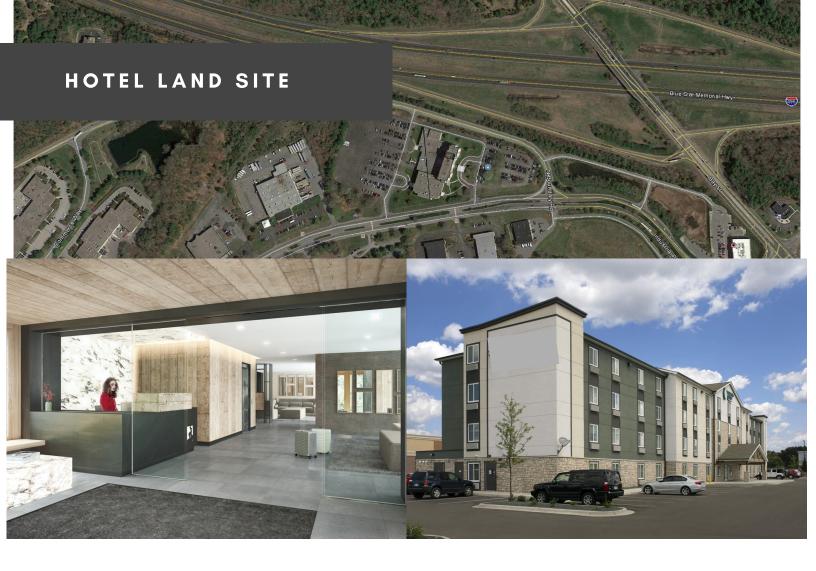

## SUGGESTED \$1,000,000.00

Norton Commerce Center is situated just 1.2 miles to Interstate 495, 6.1 miles to Route 24 and 8.5 miles to Interstate 95. Norton Commerce Center has incredible highway visibility as well as highway signage. The park has a variety of amenities including ample parking, magnificent landscaping, numerous walking areas and a scenic pond. There are also many hotels, restaurants, additional retail and the TPC Boston in proximity.

## Property Details.

Our commercially zoned property for your Class-A space includes:

- 6.31 acres
- SF 30-40K SF Hotel, Retail, Office, Industrial
- Columbia Gas
- National Grid, Electric
- Sewer
- Norton Municipal, Water
- Terrain Flat
- Great access entry to business park
- Visible from Route 495