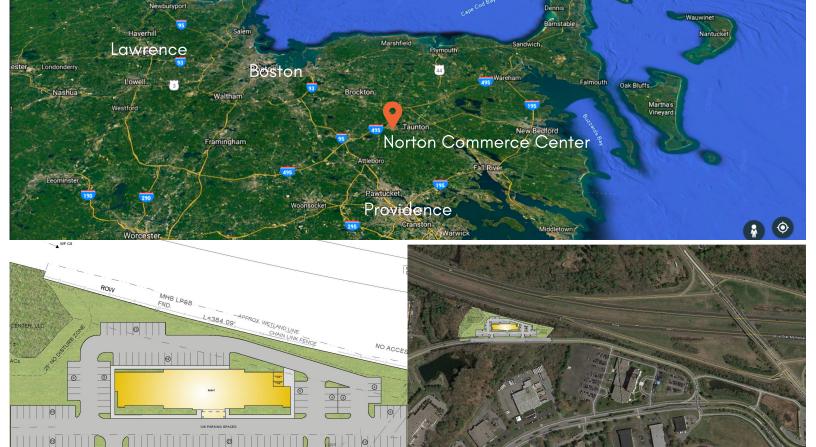

## A STRATEGIC ASSET FOR YOUR PORTFOLIO?

Prime commercially zoned real estate available off Route-495. Close to Boston and Providence, RI.

Servicing Norton Commerce Center, Myles Standish Industrial Park, and The Business Park at Myles Standish.

## SUGGESTED \$1,000,000.00

Norton Commerce Center is situated just 1.2 miles to Interstate 495, 6.1 miles to Route 24 and 8.5 miles to Interstate 95. Norton Commerce Center has incredible highway visibility as well as highway signage. The park has a variety of amenities including ample parking, magnificent landscaping, numerous walking areas and a scenic pond. There are also many hotels, restaurants, additional retail and the TPC Boston in proximity.