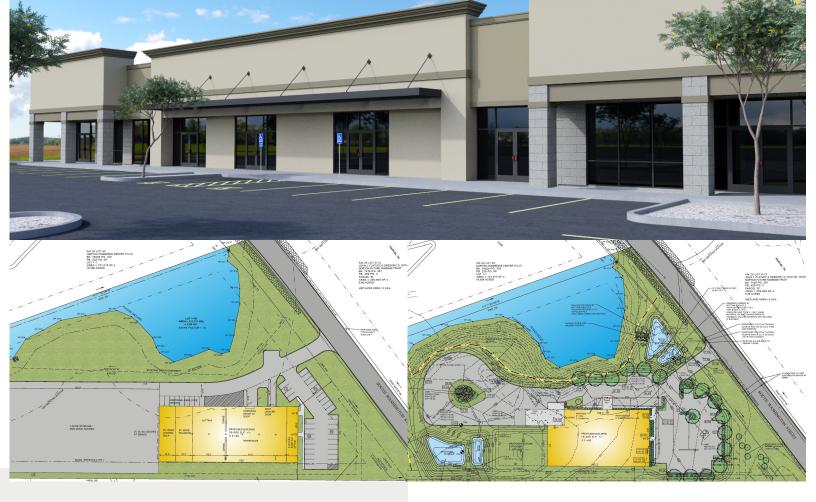

## **SUGGESTED** \$1,000,000.00

Norton Commerce Center is situated just 1.2 miles to Interstate 495, 6.1 miles to Route 24 and 8.5 miles to Interstate 95. Norton Commerce Center has incredible highway visibility as well as highway signage. The park has a variety of amenities including ample parking, magnificent landscaping, numerous walking areas and a scenic pond. There are also many hotels, restaurants, additional retail and the TPC Boston in proximity.

## **Property Details.**

Our commercially zoned property for your Class-A space includes:

- 5.00 acres
- SF 30 40,000 SF
- Previously Permitted
- Columbia Gas
- National Grid, Electric
- NC Sewer
- Norton Municipal, Water
- Terrain Flat
- Great access entry to business park
- Visible from Route 495