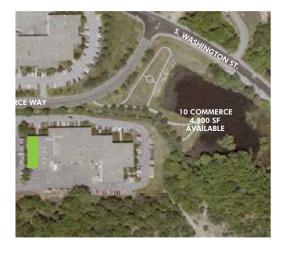

# **BUILDING SPECIFICATIONS**

+ Building Size: 49,400 SF

+ Land Area: 11.56 acres

**+ Year Built**: 1985

+ Zoning: Office/Flex building

+ Parking: 3.1/1,000 SF

+ Loading: 11 truck bays in the building

+ Floor: 6" slab throughout