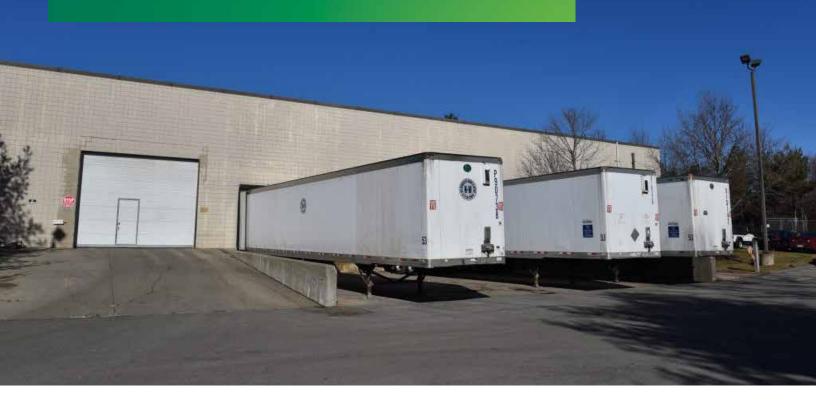

# **BUILDING SPECIFICATIONS**

+ Building Size: 50,881 SF

+ Year Built: 1989

+ Roof: Rubber ballast

+ HVAC: Roof-mounted HVAC units

+ Construction: Steel framing with masonry walls and punched windows in the office areas

+ Clear Height: 26'

+ Overhead Doors: One large overhead door

+ Fire Protection: Fully sprinkled

+ Electric: 1600 Amps

+ Truck Parking: 94 truck parking spots in fenced yard

+ Car Parking: 86 car spaces