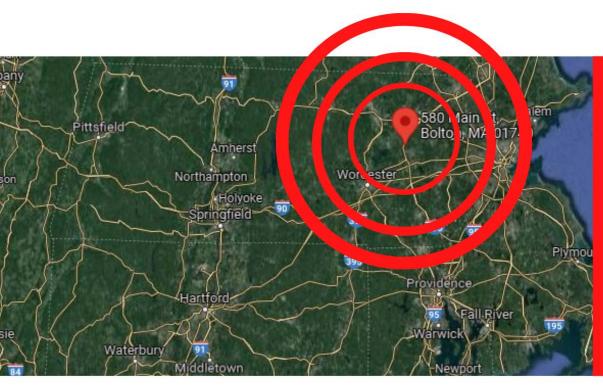

#### DRIVE TIMES

Boston - 1 hour

Worcester - 24 Minutes

Providence - 1 hour

Manchester - 1 hour