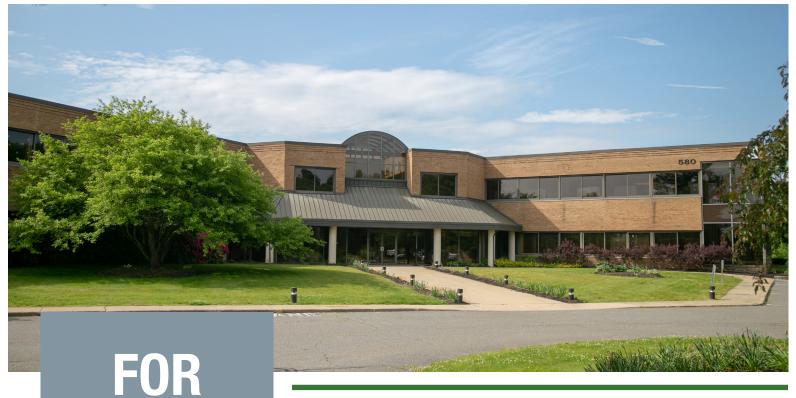

# **580 MAIN STREET**BOLTON, MA

FIRST-CLASS OFFICE SPACE

150 - 37,753 SF AVAILABLE

**580 Main Street** is a two-story, 105,600 square foot office building, located in Bolton Office Park. This 36 acre park includes wooded area, ponds and walking paths. The building offers a variety of suite and single office options.

580 Main Street has an attractive brick facade with ribbon windows and a large bright marble atrium lobby. The building features two internal courtyards, which bring natural light streaming into the building's interior.