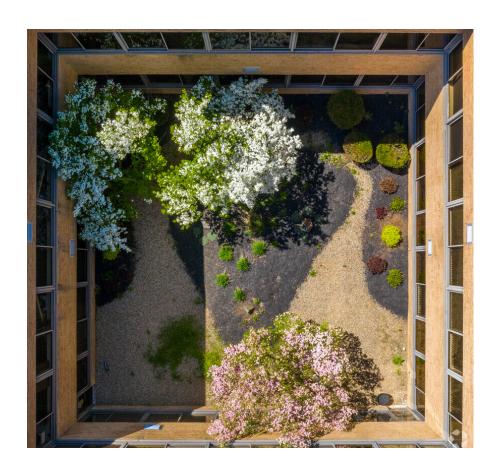

580 Main Street has an attractive brick facade with ribbon windows and a large bright marble atrium lobby. The building features two internal courtyards, which bring natural light streaming into the building's interior.