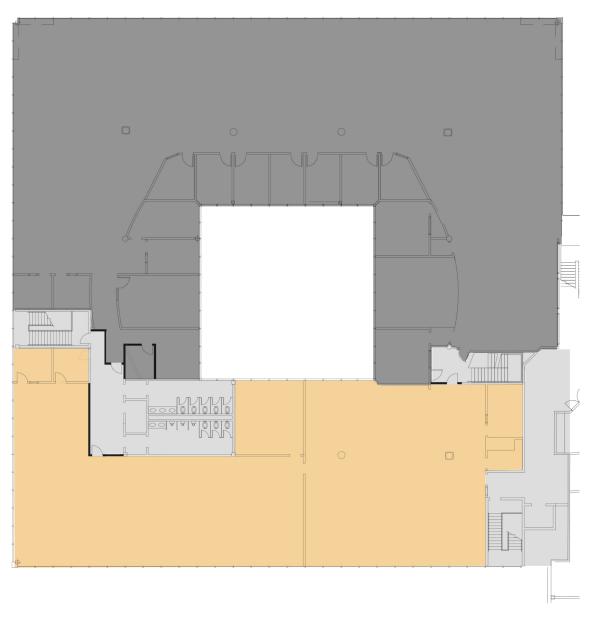

I-90/Mass Pike. There are many restaurants, daycare centers and hotels located within 5 miles of the building.

For more information, contact Eric O'Brien at 978-369-5500



EXCLUSIVE LISTING AGENT:
O'BRIEN COMMERCIAL PROPERTIES, INC.



336 Baker Avenue I Concord, MA



978-369-5500



www.obriencommercial.com





#### >> SPECIFICATIONS

Year Built: 1988

**Building Size:** 105,600 SF **Type:** Office

Stories: Two Floors
Land: 36 Acres
Construction: Masonry

Roof: Rubber

membrane ballasted

Zoning: Commercial Parking: 422 Spaces

Waste Water: Private

Electric: National Grid

Gas: Propane 2000 Amps,

480 volt,

3-phase

Fire Protection: Wet System













#### **GROUND FLOOR PLAN**

3,600 SF

12,000 SF







#### **FIRST FLOOR PLAN**







#### **SECOND FLOOR PLAN**

7,648 SF







#### **SECOND FLOOR PLAN**

14,505 SF







#### DRIVE TIMES

Boston - 1 hour

Worcester - 24 Minutes

Providence - 1 hour

Manchester - 1 hour