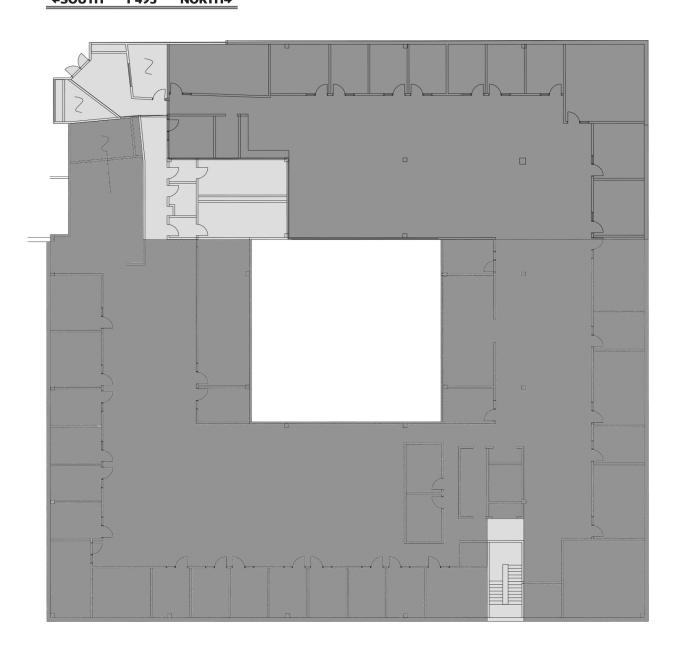

oute 2 and I-190 and less than 15 miles from I-90/Mass Pike. There are many restaurants, daycare centers and hotels located within 5 miles of the building.

For more information, contact Eric O'Brien at 978-369-5500



EXCLUSIVE LISTING AGENT:
O'BRIEN COMMERCIAL PROPERTIES, INC.



336 Baker Avenue I Concord, MA



978-369-5500



www.obriencommercial.com





#### >> SPECIFICATIONS

Year Built: 1988

**Building Size:** 105,600 SF **Type:** Office

Stories: Two Floors
Land: 36 Acres
Construction: Masonry

Roof: Rubber

membrane ballasted

Zoning: Commercial Parking: 422 Spaces

Waste Water: Private

Electric: National Grid

Gas: Propane 2000 Amps,

480 volt,

3-phase

Fire Protection: Wet System













#### **GROUND FLOOR PLAN**

3,600 SF

12,000 SF







#### **FIRST FLOOR PLAN**







#### **SECOND FLOOR PLAN**

7,648 SF







#### **SECOND FLOOR PLAN**

14,505 SF







#### DRIVE TIMES

Boston - 1 hour

Worcester - 24 Minutes

Providence - 1 hour

Manchester - 1 hour