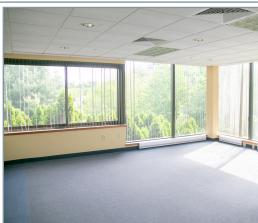

580 Main Street has an attractive brick facade with ribbon windows and a large bright marble atrium lobby. The building features two internal courtyards, which bring natural light streaming into the building's interior.