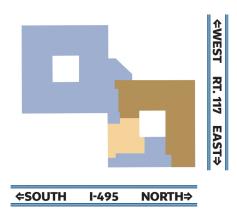

The building is conveniently located on Route 117, directly off I-495 Exit 70. 580 Main Street is less than 7 miles fro I-290, less than 10 miles from Route 2 and I-190 and less than 15 miles from I-90/Mass Pike. There are many restaurants, daycare centers and hotels located within 5 miles of the building.