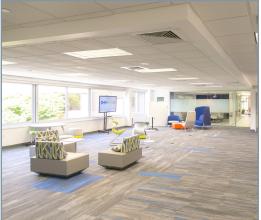

580 Main Street has an attractive brick facade with ribbon windows and a large bright marble atrium lobby. The building features two internal courtyards, which bring natural light streaming into the building's interior.