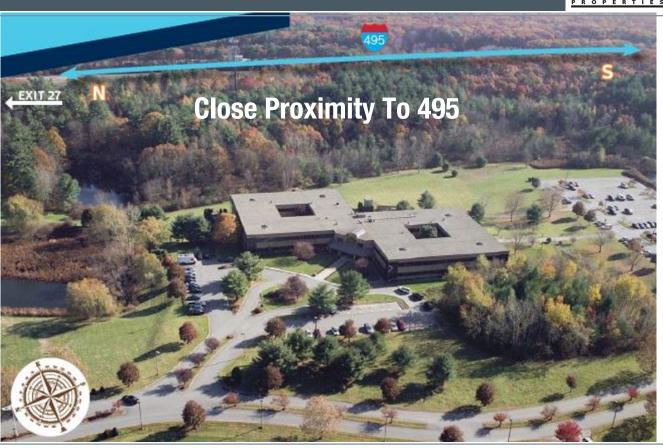

The building is conveniently located on Route 117, directly off I-495 Exit 70. 580 Main Street is less than 7 miles fro I-290, less than 10 miles from Route 2 and I-190 and less than 15 miles from I-90/Mass Pike. There are many restaurants, daycare centers and hotels located within 5 miles of the building.