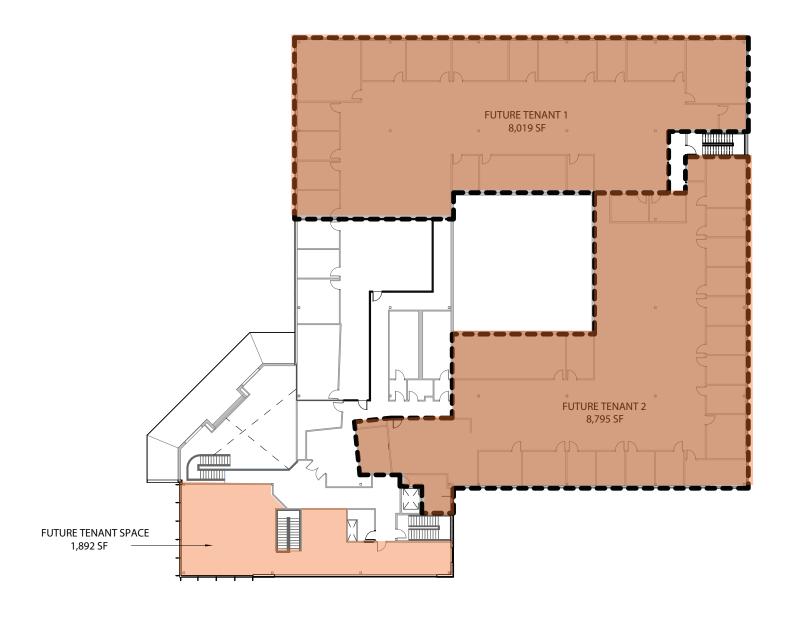

retailers.
- Located within Bolton Office Park, an established office park with walking paths, open field and a scenic pond.





**Interior Courtyard** 

### 580 Main Street | Bolton, MA

#### SPACE AVAILABLE

Story Size Type Date Available

First Floor ±1,892 SF Office Space TBD

Second Floor ±1,892 - 16,814 SF Office Space

Lower Level ±1,660 - 7,290 SF Flex Space

### SUGGESTED USES



Lab/R&D



Office



Storage

### PROPERTY OVERVIEW

PRIME OFFICE/FLEX SPACE AVAILABLE

±1,660 - 16,814 SF

Office/Flex Space For Lease

± 2.09/1,000 SF

Ample parking for employees and clients

Available Now

Available Now

1

Common Loading Dock for Use







# First Floor ±1,892 SF Office Space

580 Main Street Bolton, MA



# Second Floor ±8,019 - 16,814 SF Office Space

580 Main Street Bolton, MA



## Lower Level ±1,660 - 7,290 SF Flex Space

580 Main Street Bolton, MA



# 580 MAIN STREET BOLTON, MA





#### **MATT QUINLAN**

Managing Director of Brokerage matthew.quinlan@svn.com 508-271-9208

#### **GARRETT QUINN**

Director- Brokerage garrett.quinn@svn.com alex.wood@svn.com 508-271-9229

#### **ALEX WOOD**

Senior Advisor 508-271-9251

#### **MATT CUNEO**

Advisor matt.cuneo@svn.com 508-271-9212

#### **SVN | Parsons Commercial Group | Boston**

5 Commonwealth Road, Suite 1A Natick, MA 01760 [508] 820.2700 | www.svnpcgboston.com