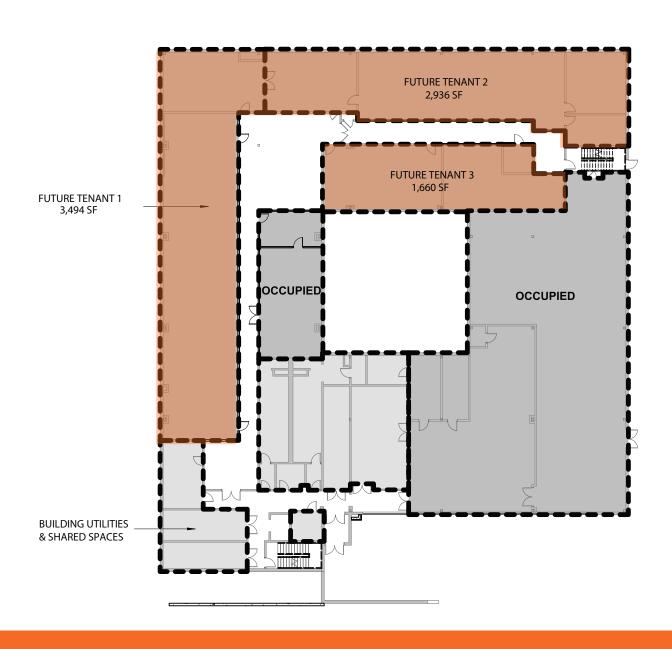

#### SPACE AVAILABLE

Story Size Type Date Available

First Floor ±1,892 SF Office Space TBD

Second Floor ±1,892 - 16,814 SF Office Space

Lower Level ±1,660 - 7,290 SF Flex Space

## Lower Level ±1,660 - 7,290 SF Flex Space

580 Main Street Bolton, MA