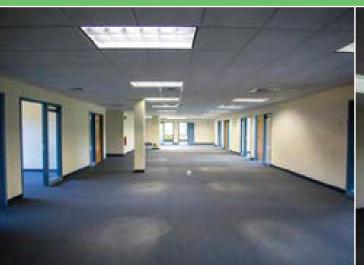

#### SPACE AVAILABLE

Story Size Type Date Available

First Floor ±1,892 SF Office Space TBD

Second Floor ±1,892 - 16,814 SF Office Space

Lower Level ±1,660 - 7,290 SF Flex Space

# Second Floor ±8,019 - 16,814 SF Office Space

580 Main Street Bolton, MA