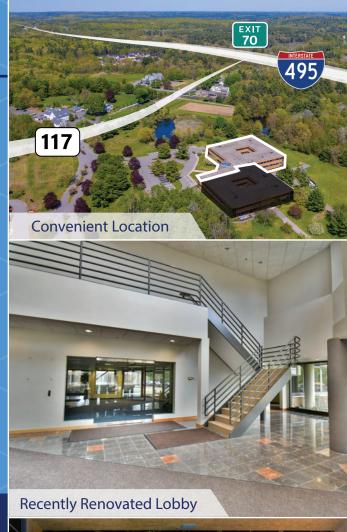

#### PRIME LOCATION

Located on Route 117, directly off I-495 nearby many restaurants and retailers

#### **BOLTON OFFICE PARK**

Situated in a well-known park with walking paths, open field and a scenic pond

### PROPERTY HIGHLIGHTS

- SVN | Parsons Commercial Group | Boston is pleased to offer the opportunity to lease ±1,892 to 16,814 SF of subdividable office space along with ±1,660-7,290 SF of subdividable flex/R&D space at 580 Main Street in Bolton, MA.
- Conveniently located on Route 117, directly off I-495, 580 Main Street is within 15 miles of major highways I-90/Mass Pike, less than 10 miles from Route 2 and I-190, and less than 7 miles from I-290, with numerous nearby amenities including restaurants and retailers.
- Located within Bolton Office Park, an established office park with walking paths, open field and a scenic pond.