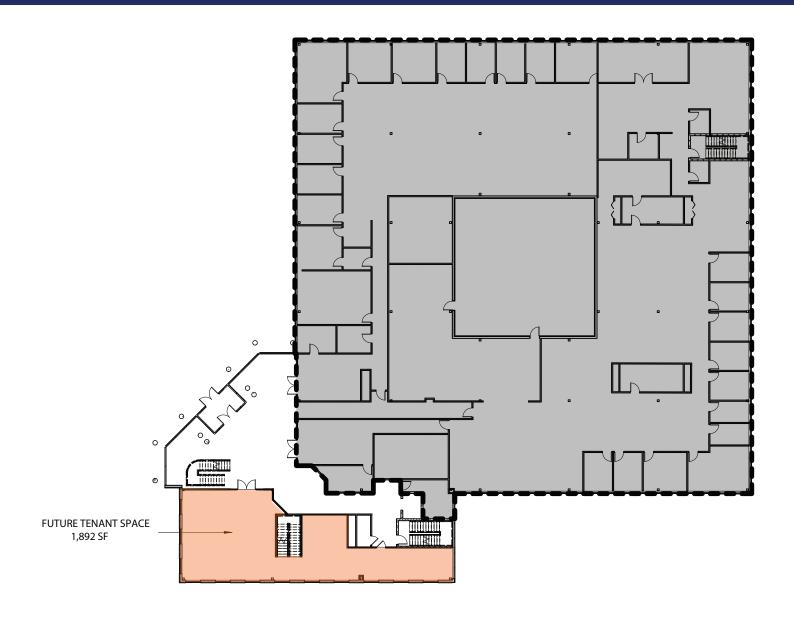

7 miles from I-290, with numerous nearby amenities including restaurants and retailers.
- Located within Bolton Office Park, an established office park with walking paths, open field and a scenic pond.





**Interior Courtyard** 

### 580 Main Street | Bolton, MA

#### SPACE AVAILABLE

Story Size Type Date Available

First Floor ±1,892 SF Office Space TBD

Second Floor ±1,892 - 16,814 SF Office Space

Lower Level ±1,660 - 7,290 SF Flex Space

### SUGGESTED USES



Lab/R&D



Office



Storage

### PROPERTY OVERVIEW

PRIME OFFICE/FLEX SPACE AVAILABLE

±1,660 - 16,814 SF

Office/Flex Space For Lease

± 2.09/1,000 SF

Ample parking for employees and clients

Available Now

Available Now

1

Common Loading Dock for Use







# First Floor ±1,892 SF Office Space

580 Main Street Bolton, MA



# Second Floor ±8,019 - 16,814 SF Office Space

580 Main Street Bolton, MA



## Lower Level ±1,660 - 7,290 SF Flex Space

580 Main Street Bolton, MA



# 580 MAIN STREET BOLTON, MA





#### **MATT QUINLAN**

Managing Director of Brokerage matthew.quinlan@svn.com 508-271-9208

#### **GARRETT QUINN**

Director- Brokerage garrett.quinn@svn.com alex.wood@svn.com 508-271-9229

#### **ALEX WOOD**

Senior Advisor 508-271-9251

#### **MATT CUNEO**

Advisor matt.cuneo@svn.com 508-271-9212

#### **SVN | Parsons Commercial Group | Boston**

5 Commonwealth Road, Suite 1A Natick, MA 01760 [508] 820.2700 | www.svnpcgboston.com