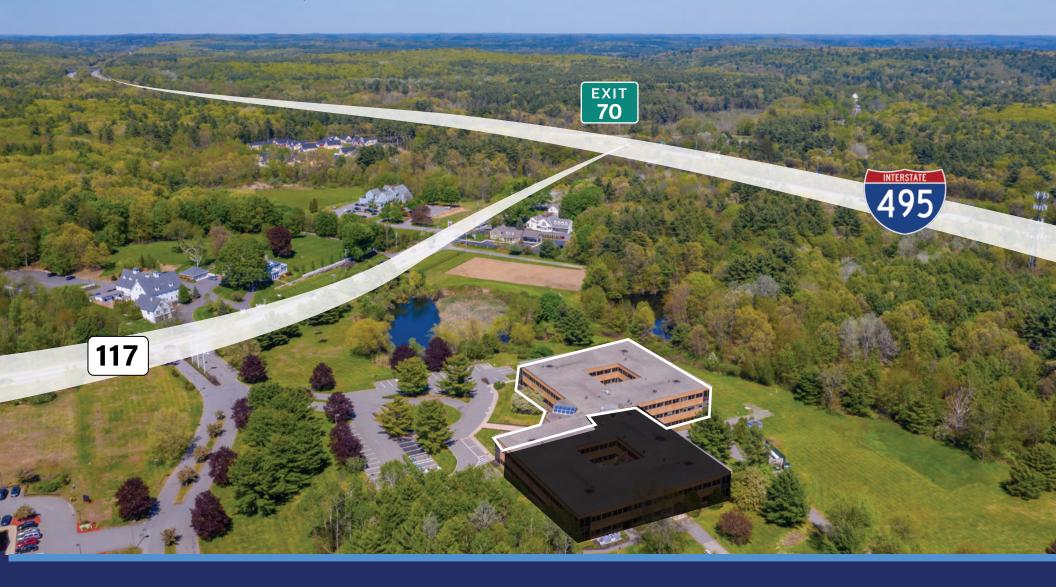

#### PRIME LOCATION

Located on Route 117, directly off I-495 nearby many restaurants and retailers

#### **BOLTON OFFICE PARK**

Situated in a well-known park with walking paths, open field and a scenic pond

### PROPERTY HIGHLIGHTS

- SVN | Parsons Commercial Group | Boston is pleased to offer the opportunity to lease ±1,892 to 16,814 SF of subdividable office space along with ±1,660-7,290 SF of subdividable flex/R&D space at 580 Main Street in Bolton, MA.
- Conveniently located on Route 117, directly off I-495, 580 Main Street is within 15 miles of major highways I-90/Mass Pike, less than 10 miles from Route 2 and I-190, and less than 7 miles from I-290, with numerous nearby amenities including restaurants and retailers.
- Located within Bolton Office Park, an established office park with walking paths, open field and a scenic pond.