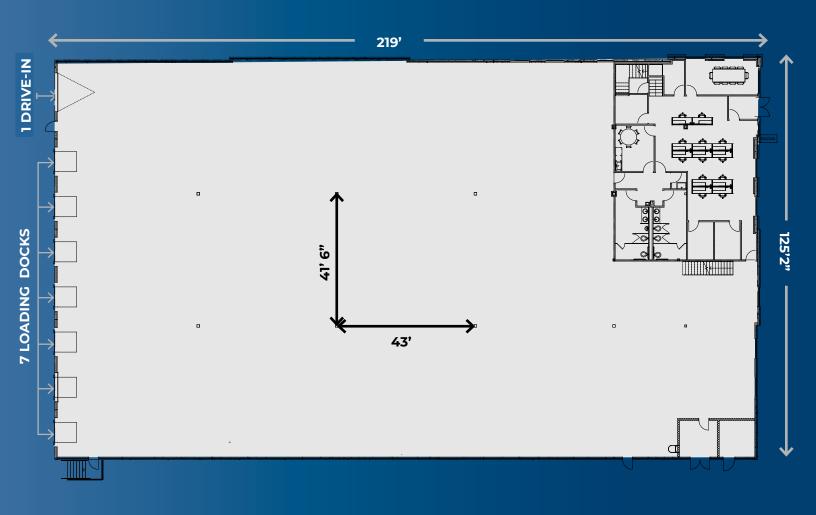

# **Floor Plan**

# Property Specifications

Building Size: ±27,080 SF

Availability: ±27,080 SF

Clear Height: 30'

Loading Docks: Seven (7) tailboard loading docks 9' x 10' insulated dock doors with vision panel; One (1) drive-in door

Levelers: 35,000 lb. dock leveler

Dimensions: 219' x 125'2"

Column Spacing: 41' 6" x 43'

Parking: ±1.65/1,000 SF (45 Spaces)

Structural Type: Tilt-up concrete with architectural accent reveals

Wall Type: 4" concrete/2" insulation/ 4" concrete