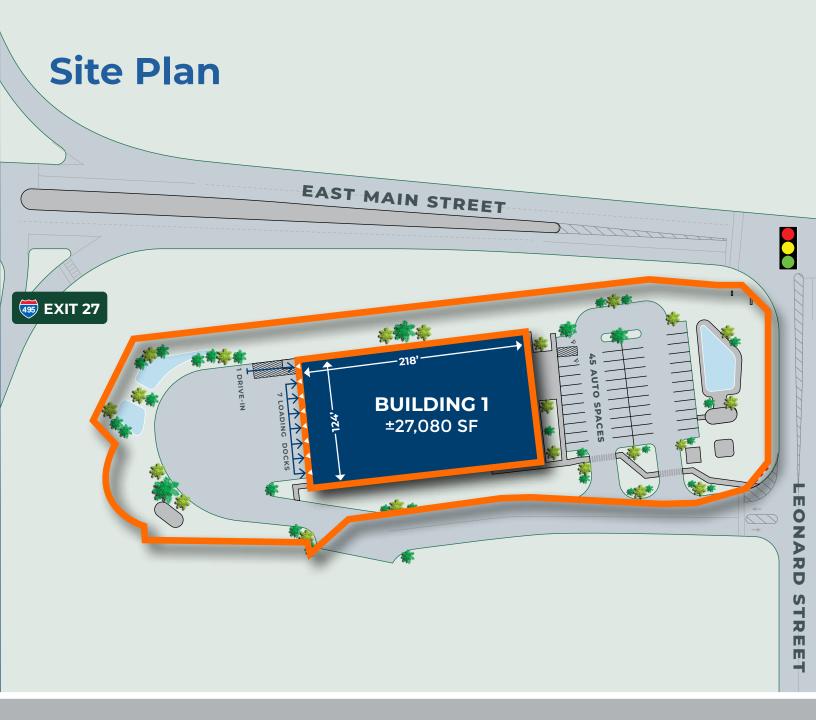

# Property Specifications

Building Size: ±27,080 SF

Availability: ±27,080 SF

Clear Height: 30'

Loading Docks: Seven (7) tailboard loading docks 9' x 10' insulated dock doors with vision panel; One (1) drive-in door

Levelers: 35,000 lb. dock leveler

Dimensions: 219' x 125'2"

Column Spacing: 41' 6" x 43'

Parking: ±1.65/1,000 SF (45 Spaces)

Structural Type: Tilt-up concrete with architectural accent reveals

Wall Type: 4" concrete/2" insulation/ 4" concrete