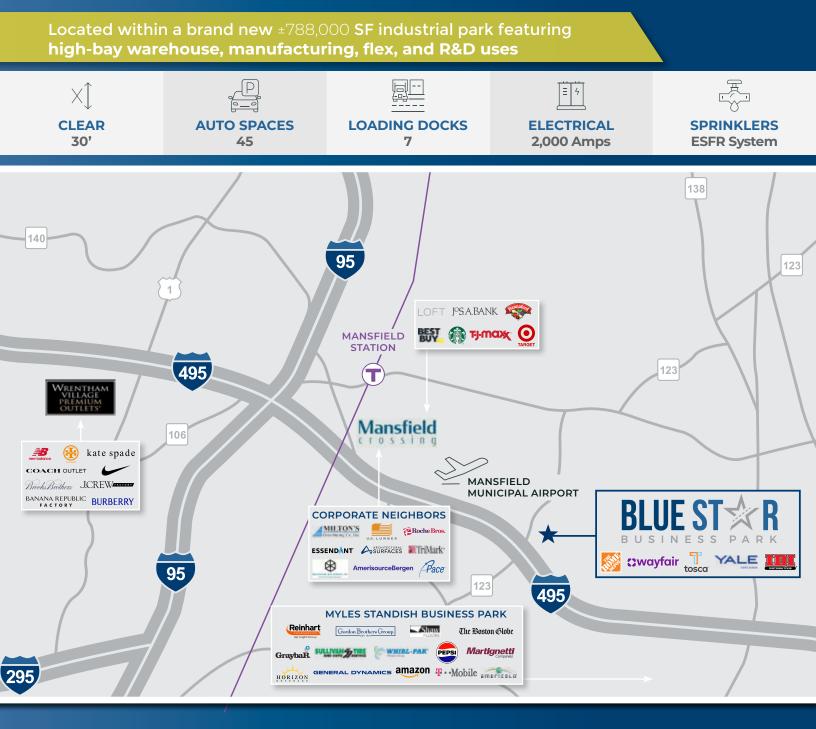

# Property Specifications

Building Size: ±27,080 SF

Availability: ±27,080 SF

Clear Height: 30'

Loading Docks: Seven (7) tailboard loading docks 9' x 10' insulated dock doors with vision panel; One (1) drive-in door

HVAC: Cambridge air or equal HVAC systems, split system at office

Electrical: 2,000 Amps, 277/480 Volt

Sprinklers: ESFR system

Landscaping: Fully landscaped with irrigation supported by well

Lighting: High-bay LED, 2' x 4' in office